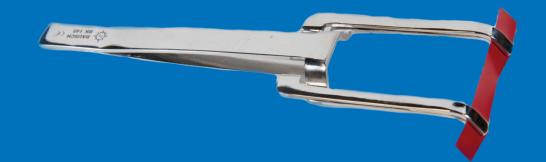

# TRUE EXCELLENCE IS A PRODUCT OF SYNERGY

BAUSCH 12μ ARTI-FOL® ALSO AVAILABLE IN 22<sup>mm</sup> WIDE ROLLS

BK145

**Arti-Fol® Forceps for Approximal Contacts** 

### A TOOL YOU CAN COUNT ON

Made from first-rate German stainless steel, our tool can be disinfected and sterilized with conventional methods. Guaranteed to be a part of your toolkit for a long time!

# **ENSURE ACCURATE FITTINGS QUICKLY**

Innovative design allows easy and exact placement in the mouth

Want to see how they work in practice? Scan to see a video!

BK35 & BK38

Arti-Fol® 12µ Metallic Shimstock Film